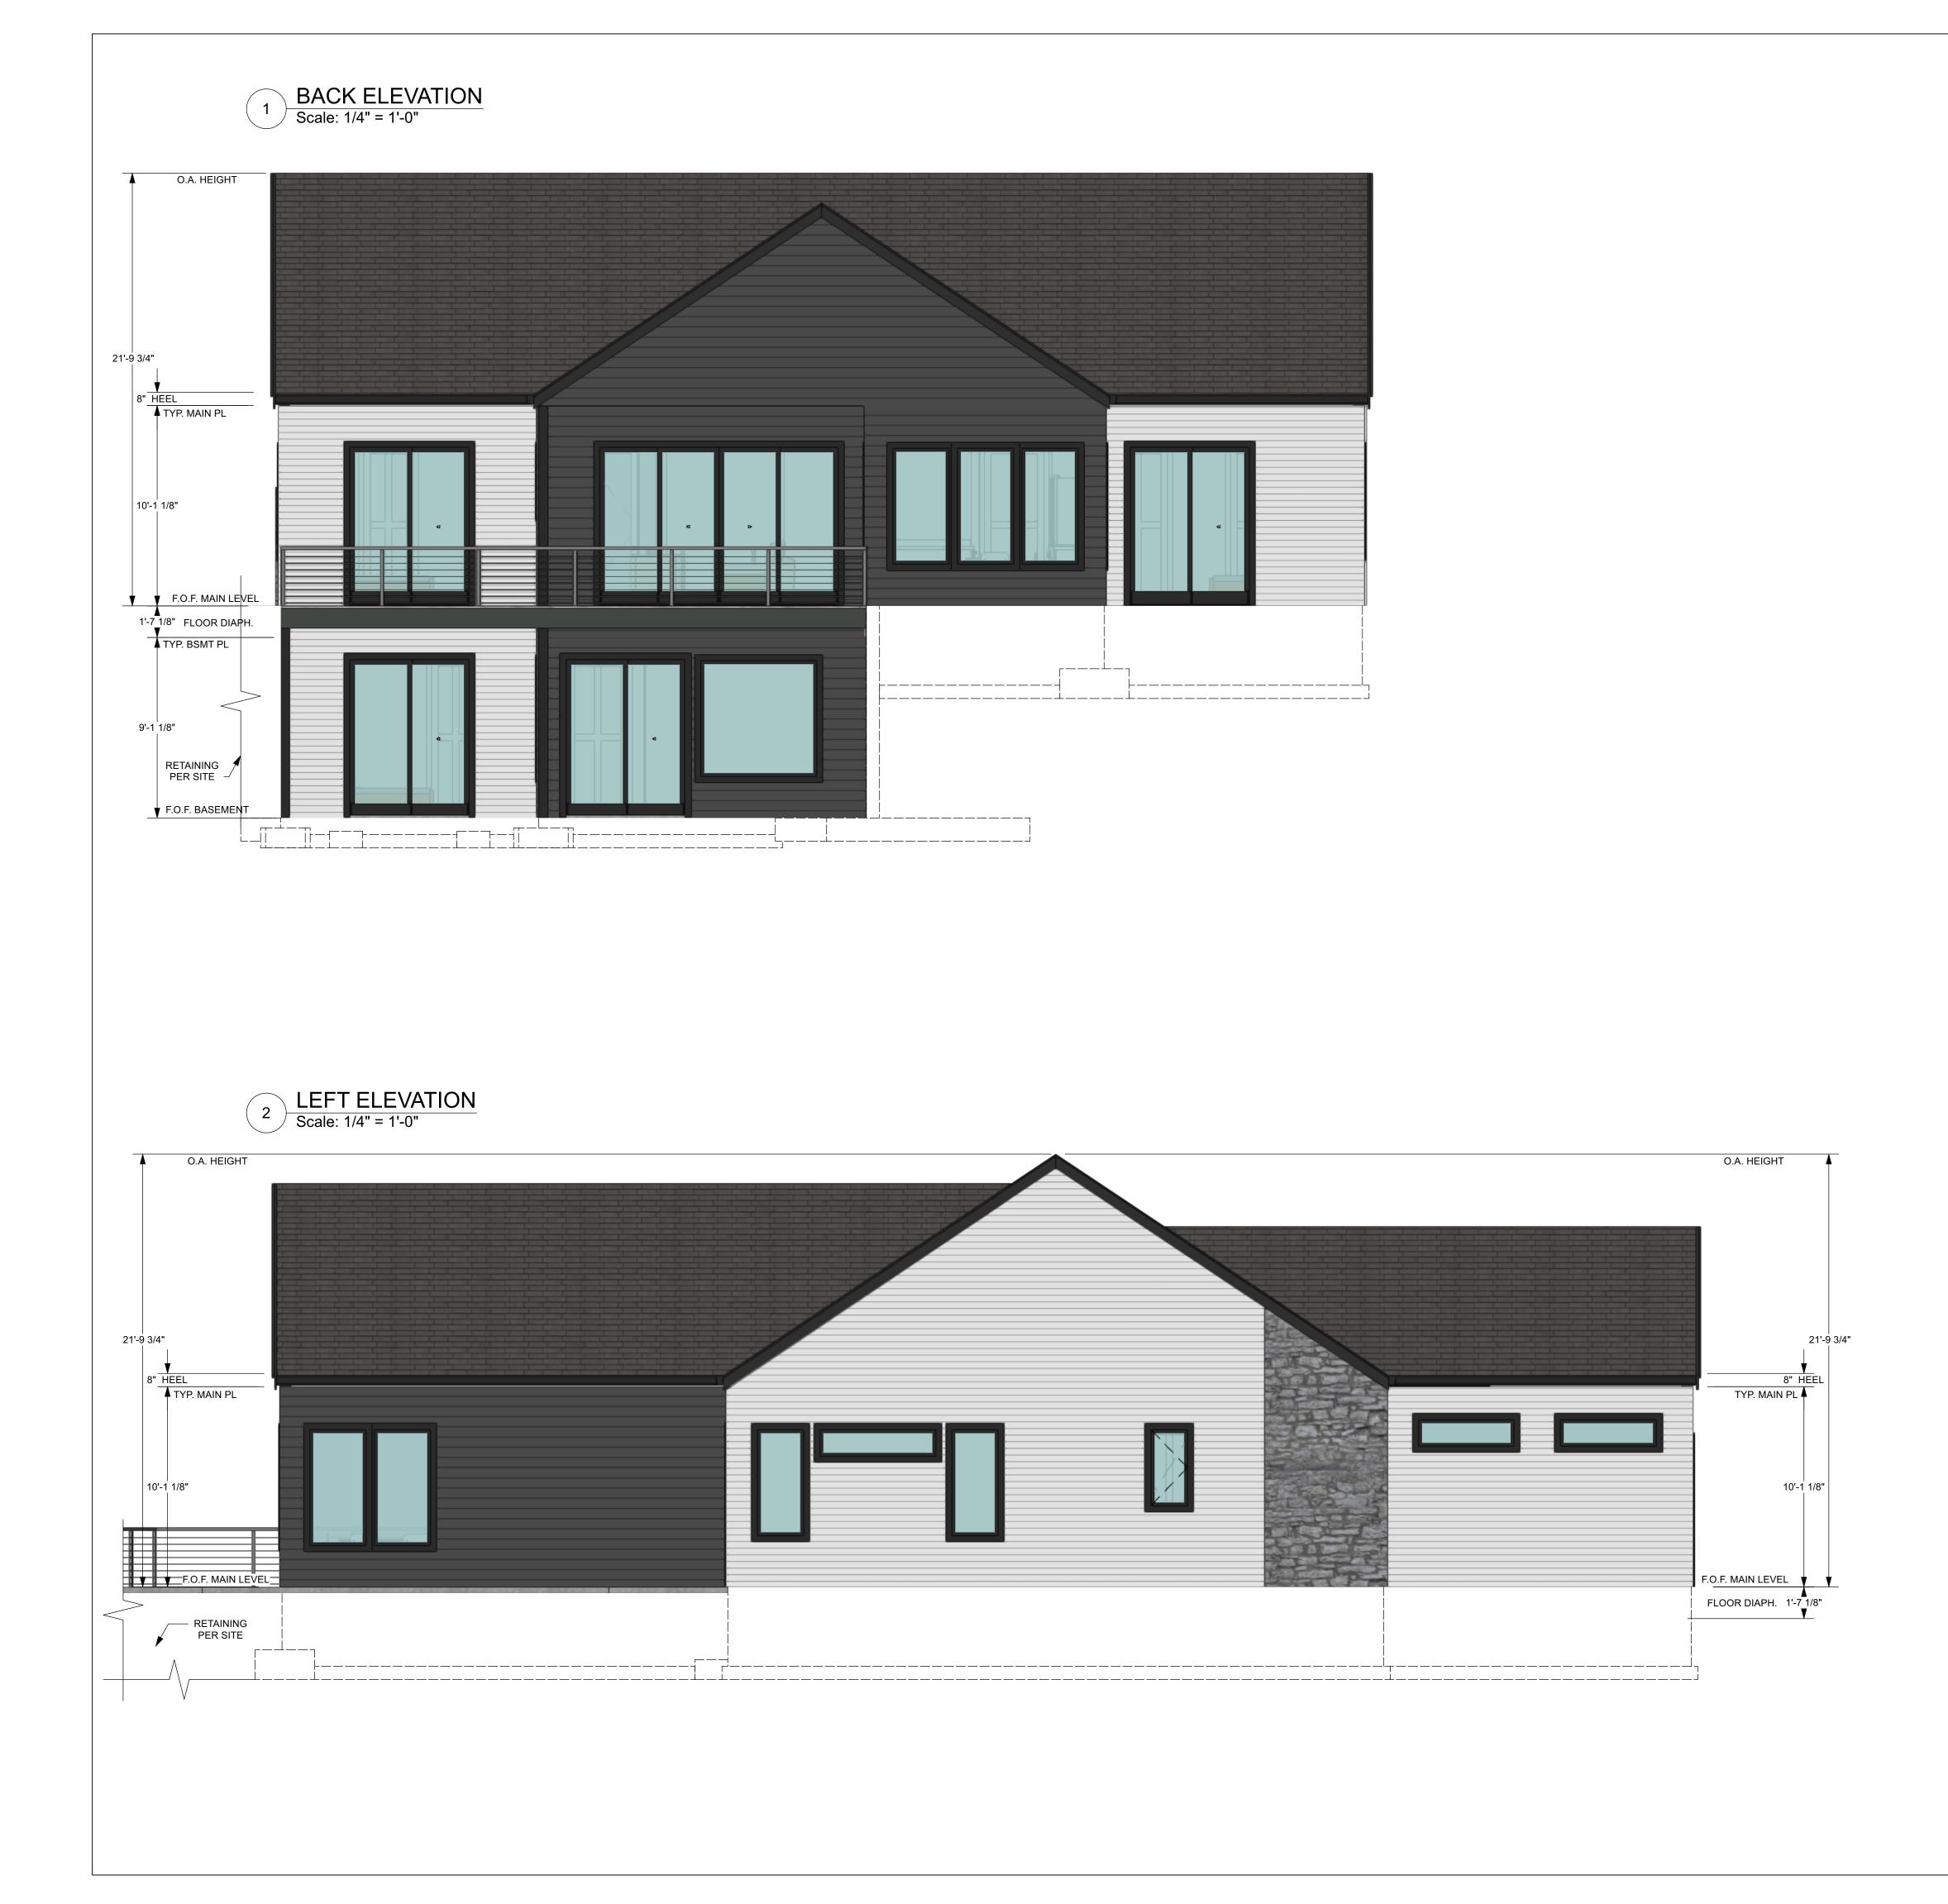

NS. REFER TO ENGINEERING FOR STRUCTURAL SPECIFICATIONS.
- 4. WINDOWS AND DOORS REFER TO ROUGH OPENING AND SASH OPERATION ON FLOOR PLAN PAGES

OVERALL HT PER CODE (PER 17.10.040 E)

AVERAGE NATIVE ELEVATION AT ALL CORNERS AS NOTED ON PLOT: <u>51.2' A.S.L.</u>

HT @ RIDGE: 26'1 3/8"

MEAN HT OF PITCHED ROOF FROM EAVES: 20'6 3/8"

17.10.040 E: BUILDING HEIGHT. MAXIMUM HEIGHT OF A VERTICAL STRUCTURE IS TWENTY-FOUR FEET, MEASURED AS THE VERTICAL DISTANCE FROM THE AVERAGE ELEVATION OF EXISTING GRADE TO THE HIGHEST POINT OF A ROOF SURFACE OF A FLAT ROOF, TO THE TOP OF A MANSARD ROOF OR TO THE MEAN HEIGHT LEVEL BETWEEN THE EAVES AND THE RIDGE FOR A PITCHED ROOF. THE RIDGE HEIGHT OF A PITCHED ROOF SHALL NOT EXCEED TWENTY-EIGHT FEET. PITCHED ROOFS ARE CONSIDERED THOSE WITH A 5-12 PITCH OR GREATER.



FILE: *EP7 FINAL 09.13.23.*vwx

VERSION: *FINAL* 

SUBMISSION DATE: 09.13.23

| A-00 COVER SHEET<br>A-01.1 ELEVATIONS<br>A-01.2 ELEVATIONS<br>A-02.1 ELEVATIONS<br>A-02.1 ELEVATIONS<br>A-03 FND<br>A-04 ROOF<br>A-05 FLOOR FRAMING<br>A-06.2 SECTIONS & DETAILS<br>A-06.3 DETAILS<br>A-06.3 DETAILS<br>A-06.3 DETAILS<br>A-06.3 DETAILS