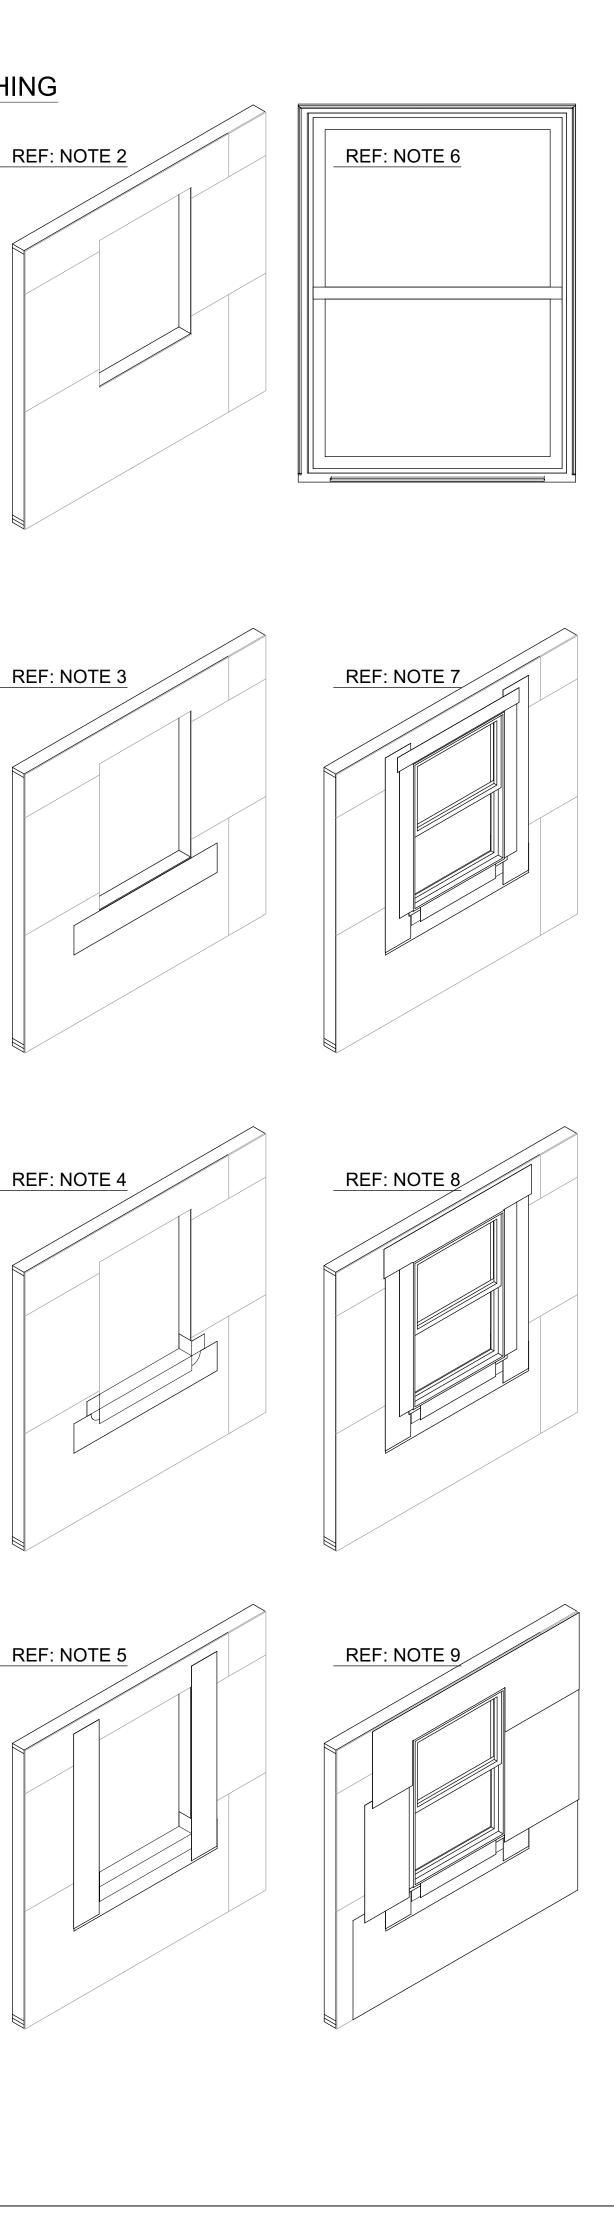

ND REMOVE EXCESS

EP7 FINAL 09.13.23.vwx VERSION:

SUBMISSION DATE: 09.13.23

FINAL

SHEET SIZE: ARCH D - 36X24

| SHEE   | T DIRECTORY         |
|--------|---------------------|
| A-00   | COVER SHEET         |
| A-01.1 | ELEVATIONS          |
| A-01.2 | ELEVATIONS          |
| A-02.1 | LEVEL 1 FLOOR PLAN  |
| A-02.2 | BASEMENT FLOOR PLAN |
| A-03   | FND                 |
| A-04   | ROOF                |
| A-05   | FLOOR FRAMING       |
| A-06.1 | SECTIONS            |
| A-06.2 | SECTIONS & DETAILS  |
| A-06.3 | DETAILS             |
|        |                     |
|        |                     |
|        |                     |



Scale: AS NOTED



**DUPLICATION OF THIS DOCUMENT** 2022©BLONDINO DESIGN, INC. - ALL RIGHTS RESERVED. DUPLICATION PERMITED ONLY FOR CLIENT AND SITE SHOWN.









FOR CLIENT AND SITE SHOWN.