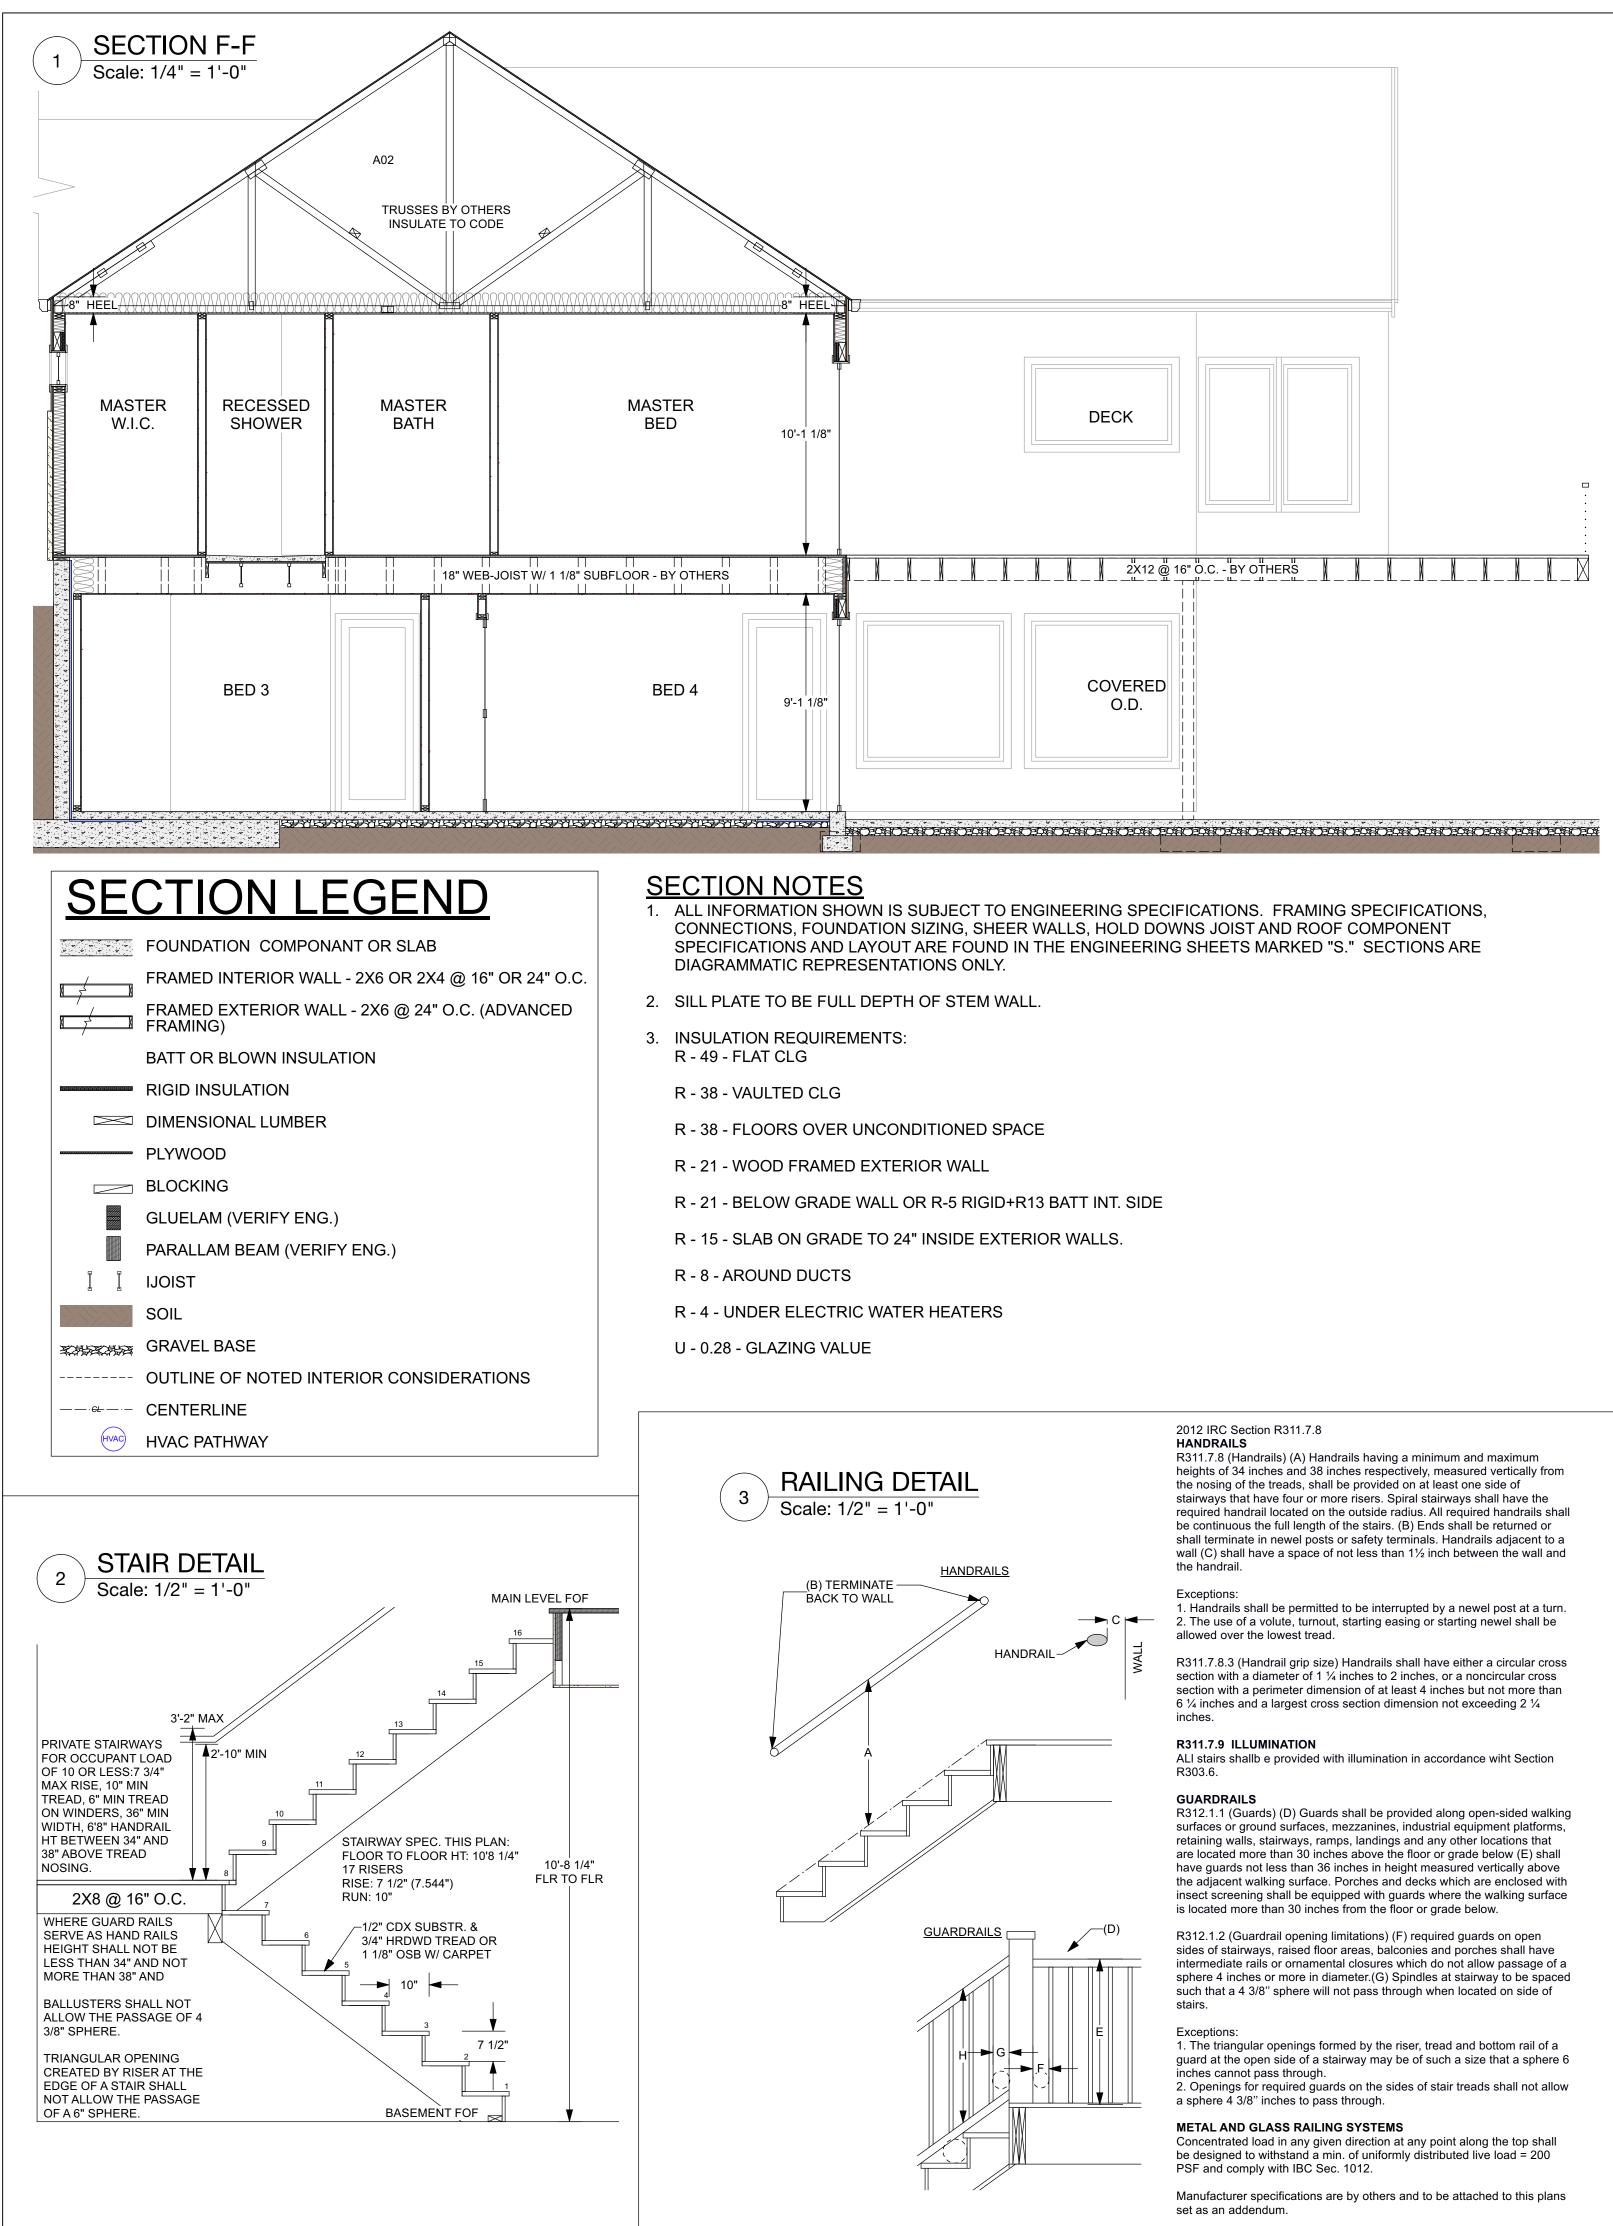

|







FINAL SUBMISSION DATE: 09.13.23

SHEET SIZE: ARCH D - 36X24

| <u>SHEE</u> | T DIRECTORY         |
|-------------|---------------------|
| A-00        | COVER SHEET         |
| A-01.1      | ELEVATIONS          |
| A-01.2      | ELEVATIONS          |
| A-02.1      | LEVEL 1 FLOOR PLAN  |
| A-02.2      | BASEMENT FLOOR PLAN |
| A-03        | FND                 |
| A-04        | ROOF                |
| A-05        | FLOOR FRAMING       |
| A-06.1      | SECTIONS            |
| A-06.2      | SECTIONS & DETAILS  |
| A-06.3      | DETAILS             |



Scale: AS NOTED



**DUPLICATION OF THIS DOCUMENT** 2022©BLONDINO DESIGN, INC. - ALL RIGHTS RESERVED. DUPLICATION PERMITED ONLY FOR CLIENT AND SITE SHOWN.

FRAMED EXTERIOR WALL - 2X6 @ 24" O.C. (ADVANCED



### AAMA METHOD "B" WINDOW FLASHING 4

1. ABOUT AAMA (AMERICAN ARCHITECTURAL MANUFACTURERS ASSOCIATION) METHOD "B" SYSTEM FOR WINDOW FLASHING REPRESENTED. THIS SYSTEM IS A DRAINAGE SYSTEM RATHER THAN A BARRIER SYSTEM IT **REQUIRES THE PRESENCE OF A "PAN" AND DRAINAGE** VENTS CREATED BY BREAKS IN THE SEALANT BEAD BEHIND THE BOTTOM NAIL FIN.

NAIL ON FLASHING (NOF) WINDOW FLASHING SIZES: (USING 9" OR 12" SAF FLASHING ) EITHER 9" OR 12" MATERIAL. \*NOF SILL FLASHING - RO WIDTH + 2X WIDTH OF JAM FLASHING.

\*NOF JAM FLASHING - RO HEIGHT PLUS 1 WIDTH OF

MATERIAL - 1/2" \*NOF HEAD FLASHING - RO WIDTH PLUS 2X MATERIAL WIDTH + 2"

ALL FINISHED SIDE OF EXPOSED FLASHING IS TO BE BLACK IN RAINSCREEN APPLICATIONS.

TO AVOID MATERIAL CONFLICT USE ONLY APPROVED SEALANTS WITH SAF FLASHING. INCORRECT S