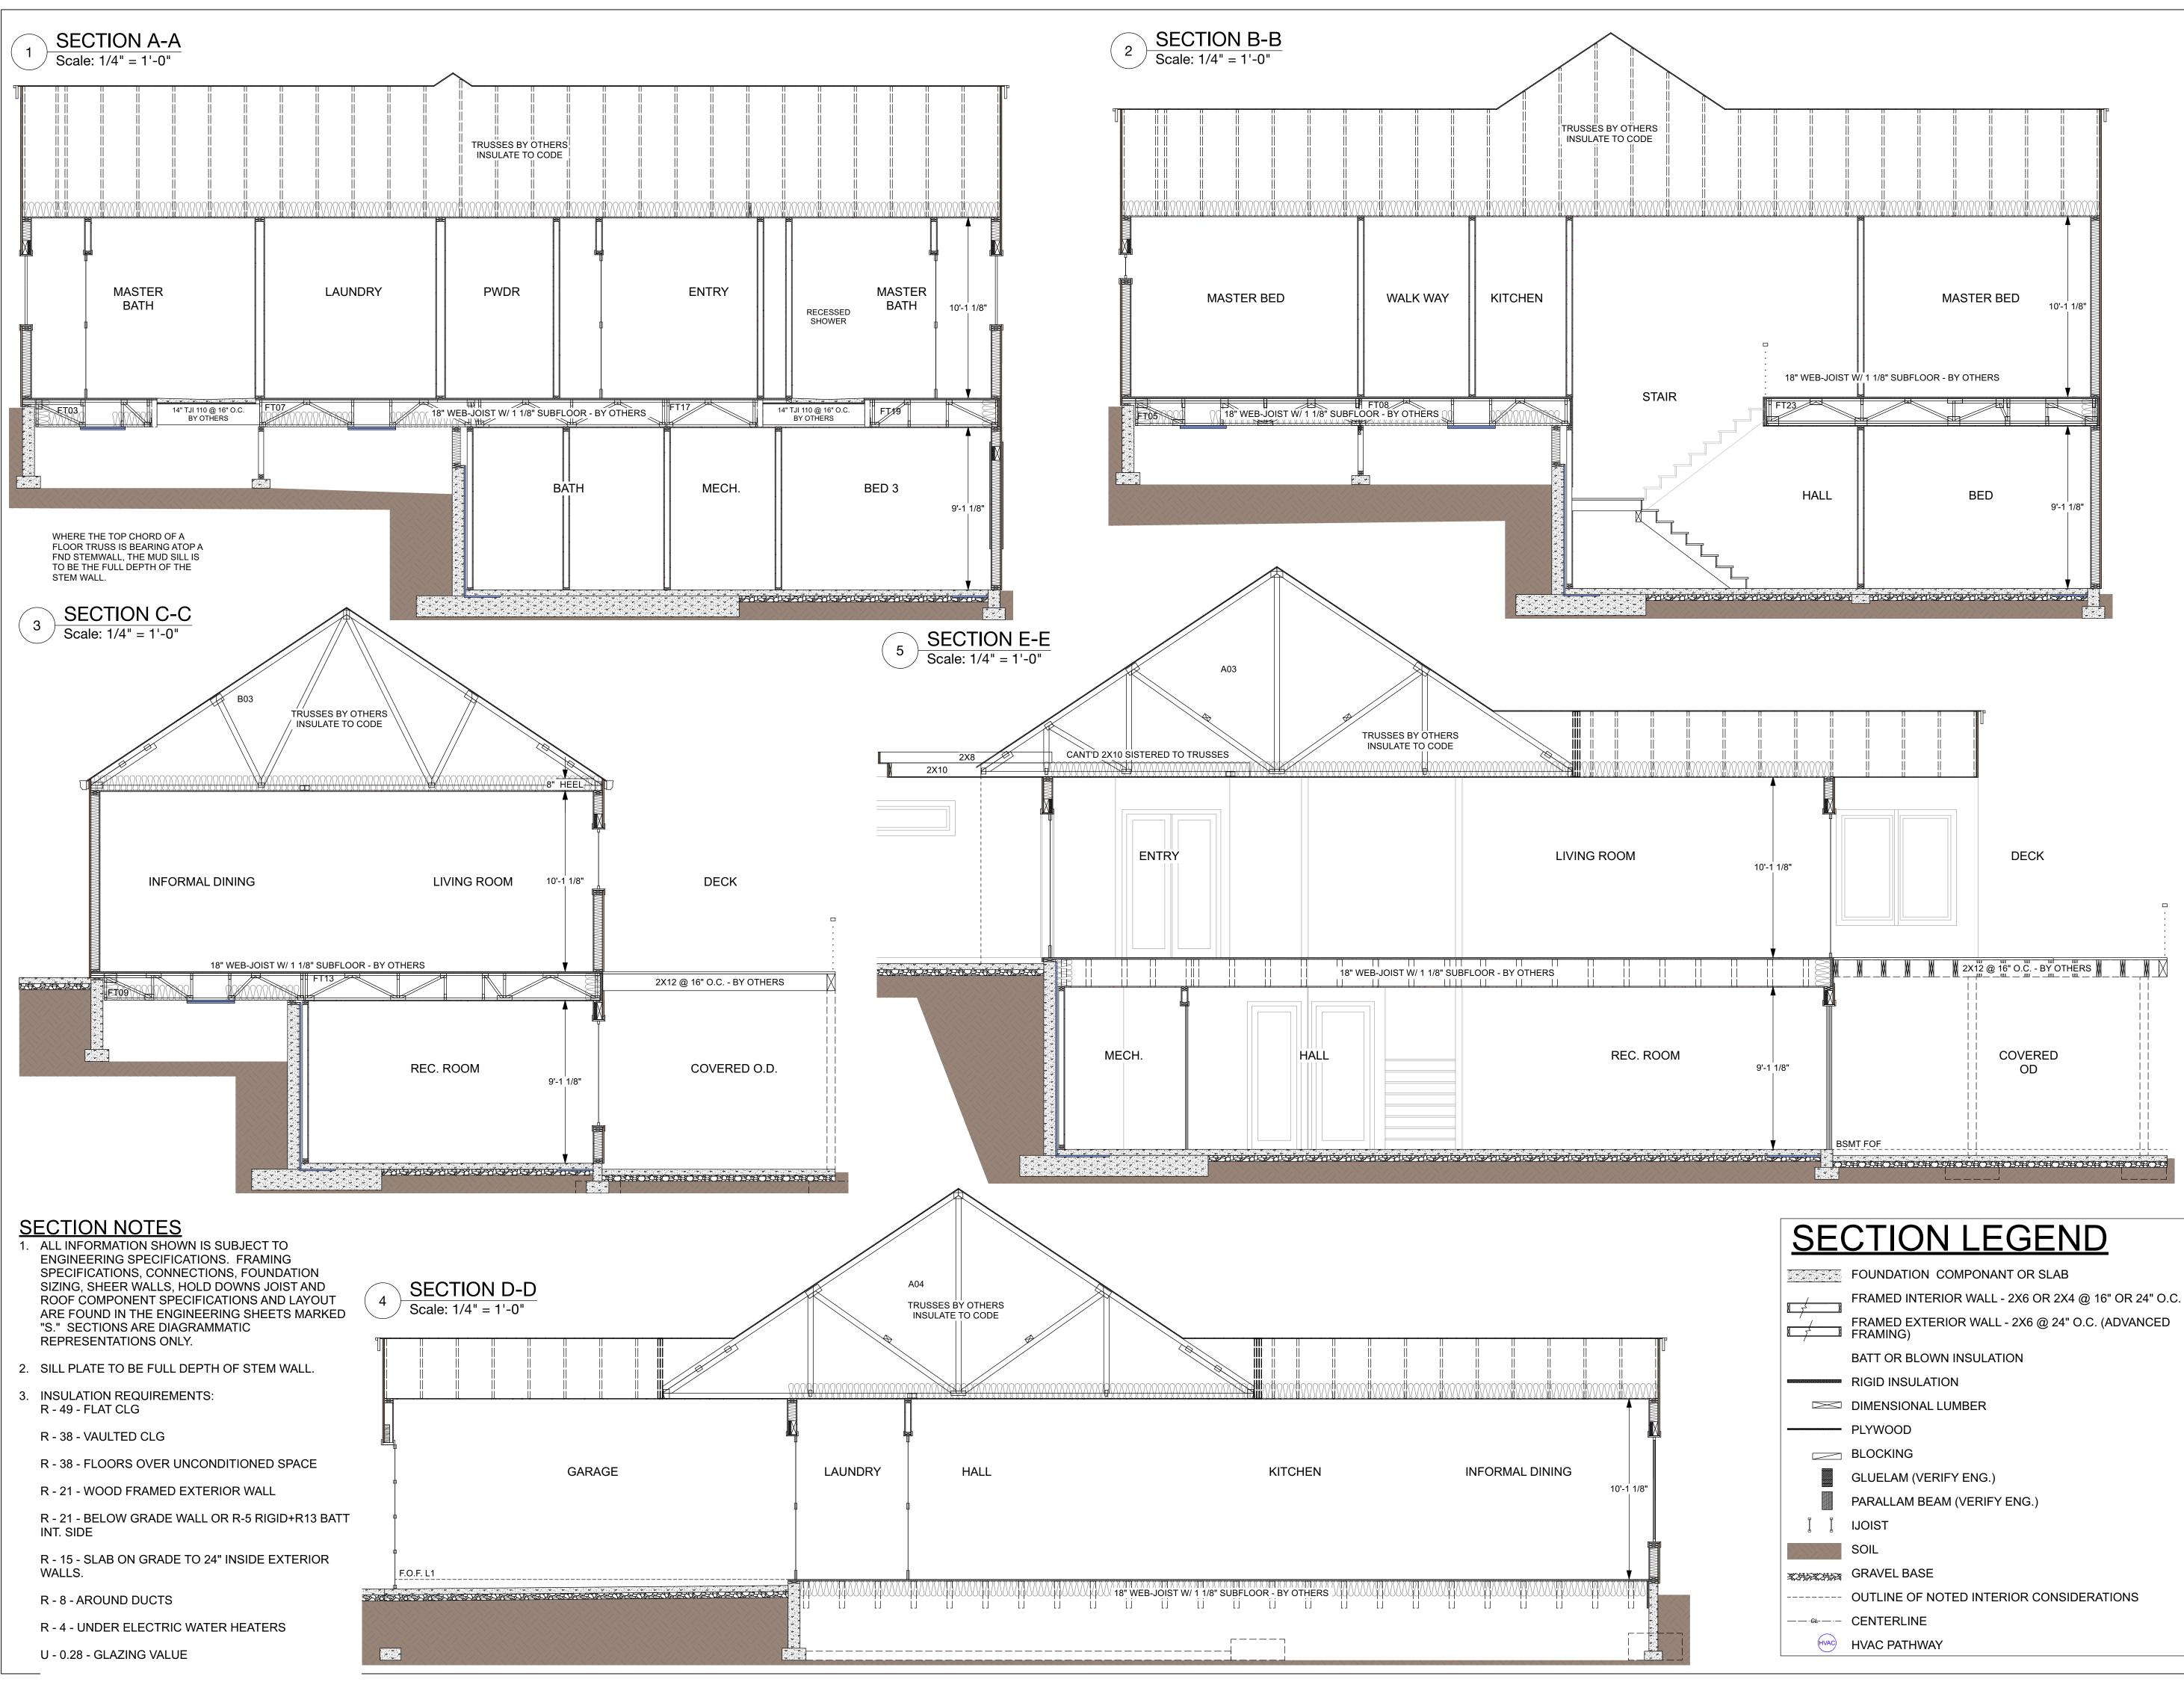

|







FINAL SUBMISSION DATE: 09.13.23

SHEET SIZE: ARCH D - 36X24

| <u>SHEE</u> | T DIRECTORY         |
|-------------|---------------------|
| A-00        | COVER SHEET         |
| A-01.1      | ELEVATIONS          |
| A-01.2      | ELEVATIONS          |
| A-02.1      | LEVEL 1 FLOOR PLAN  |
| A-02.2      | BASEMENT FLOOR PLAN |
| A-03        | FND                 |
| A-04        | ROOF                |
| A-05        | FLOOR FRAMING       |
| A-06.1      | SECTIONS            |
| A-06.2      | SECTIONS & DETAILS  |
| A-06.3      | DETAILS             |



Scale: AS NOTED



**DUPLICATION OF THIS DOCUMENT** 2022©BLONDINO DESIGN, INC. - ALL RIGHTS RESERVED. DUPLICATION PERMITED ONLY FOR CLIENT AND SITE SHOWN.

FRAMED EXTERIOR WALL - 2X6 @ 24" O.C. (ADVANCED



### AAMA METHOD "B" WINDOW FLAS