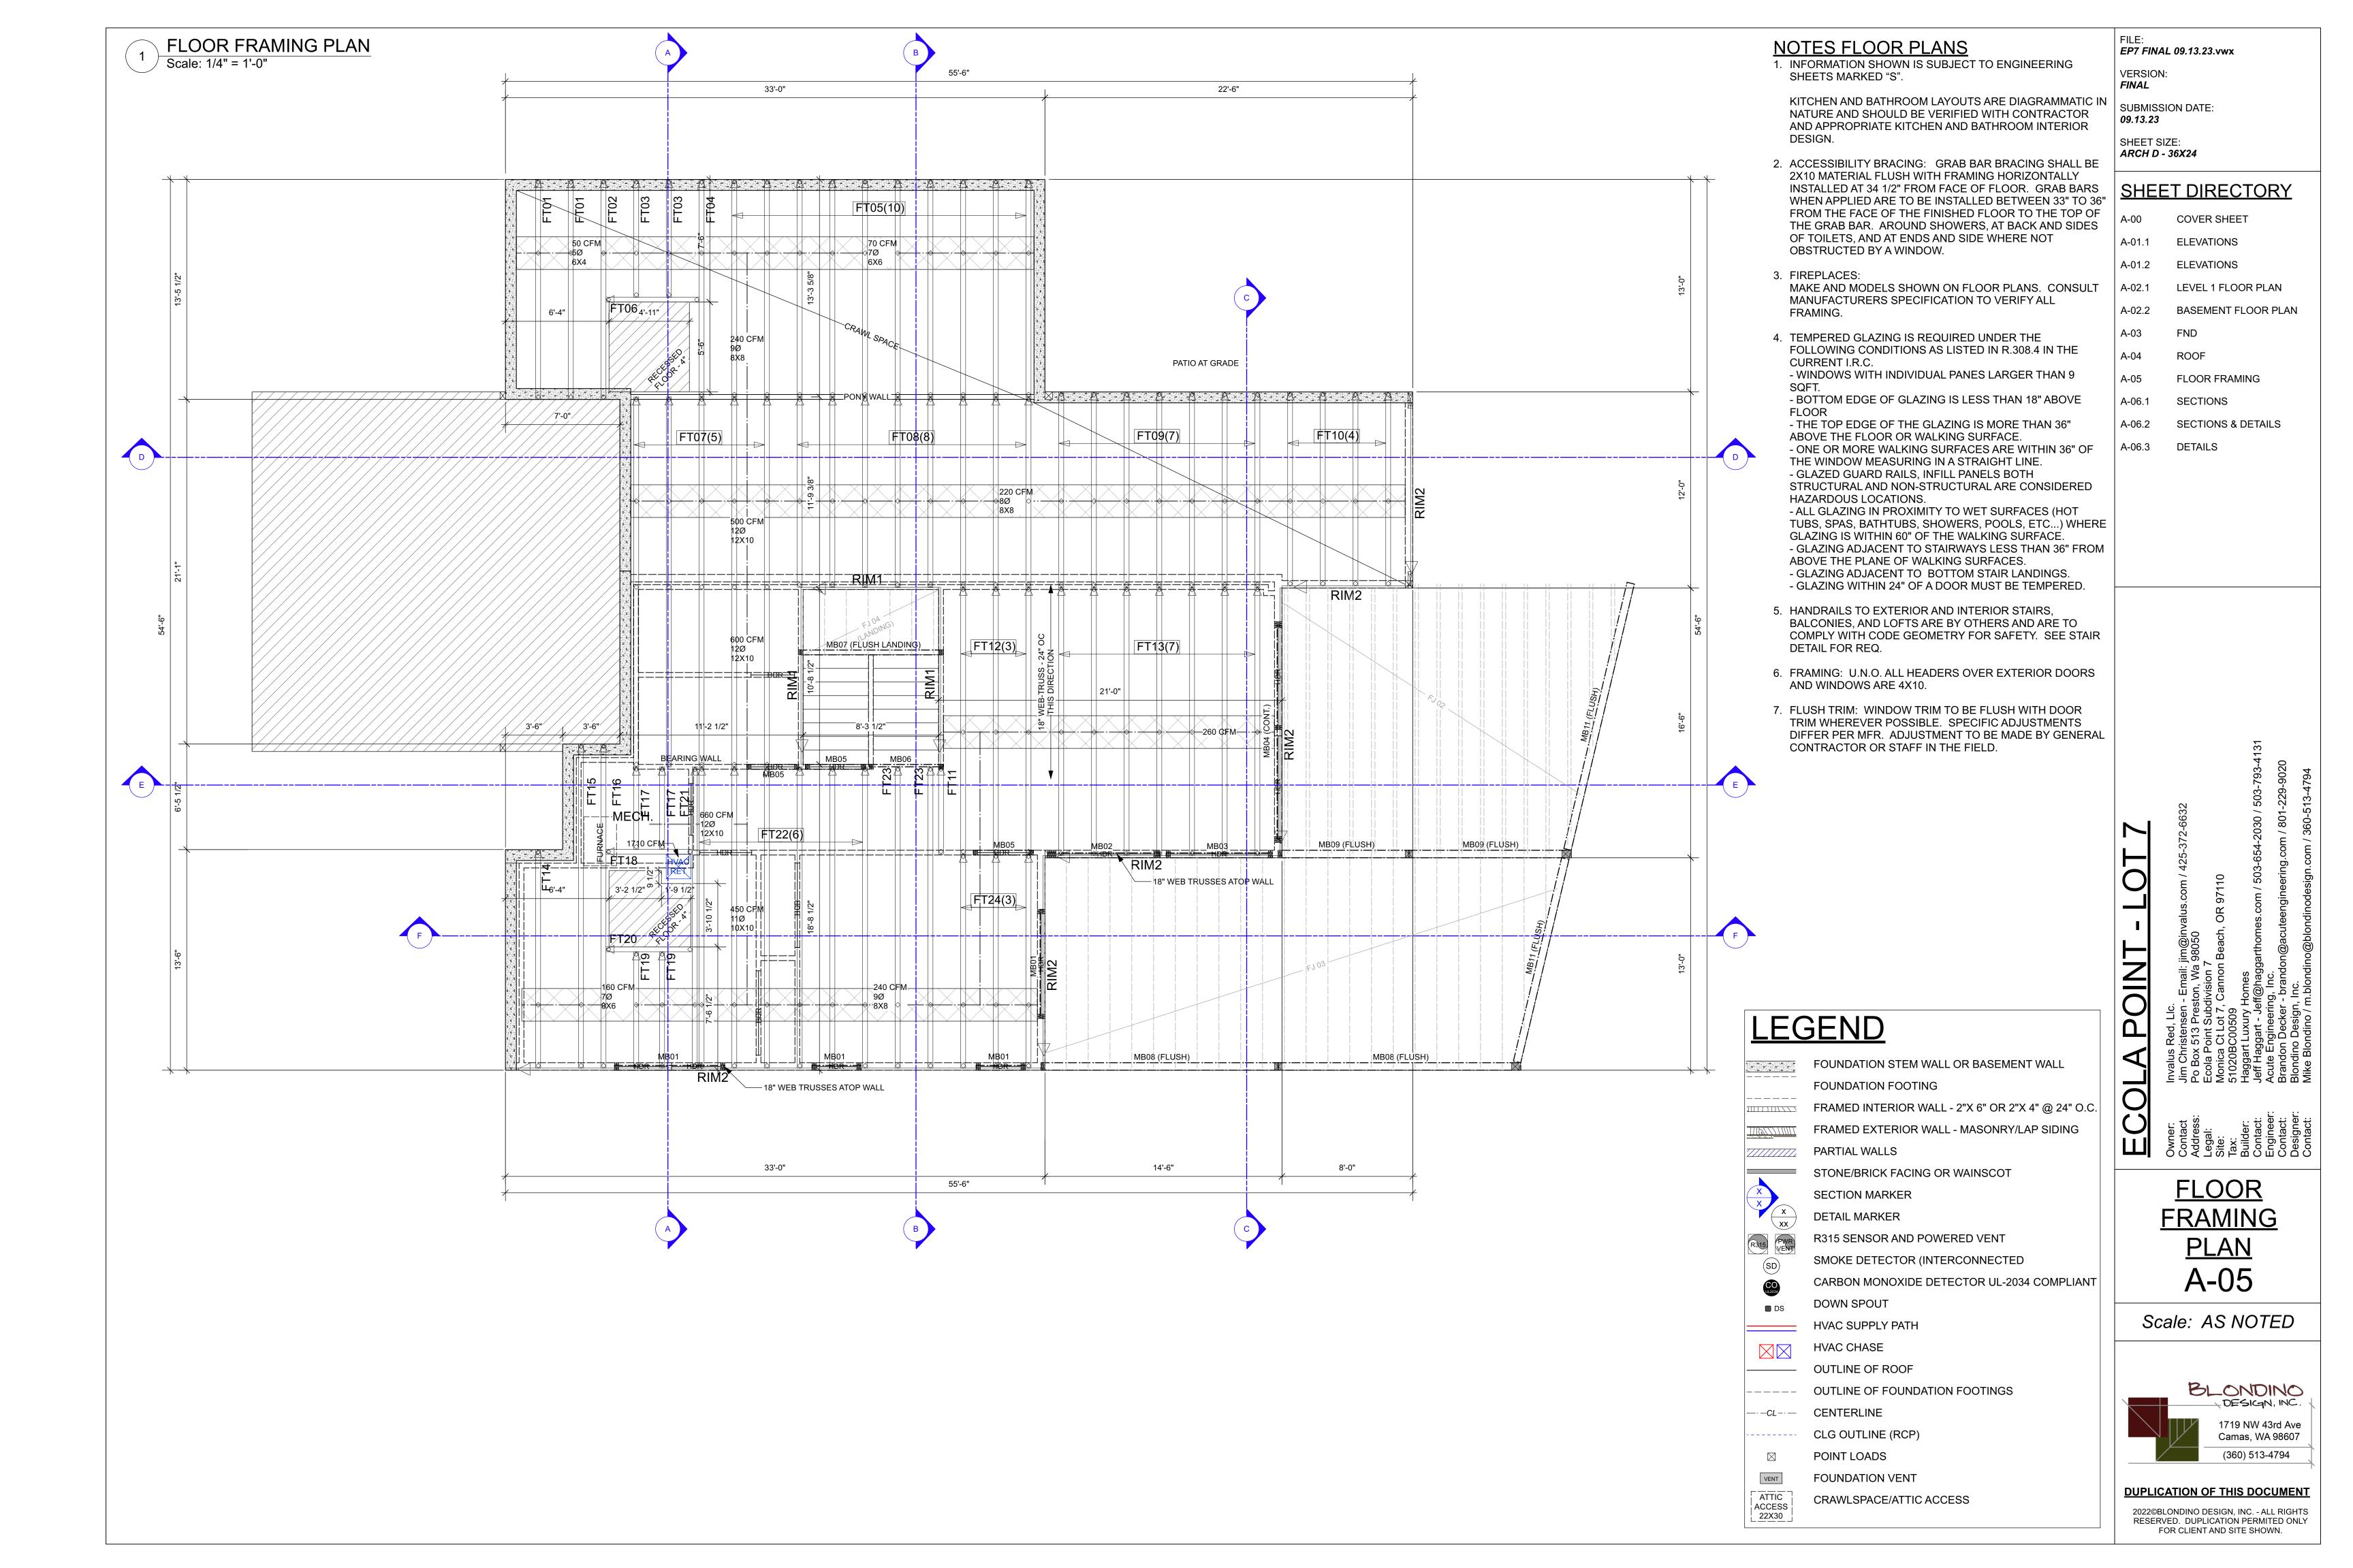

|







FINAL SUBMISSION DATE: 09.13.23

SHEET SIZE: ARCH D - 36X24

| <u>SHEE</u> | T DIRECTORY         |
|-------------|---------------------|
| A-00        | COVER SHEET         |
| A-01.1      | ELEVATIONS          |
| A-01.2      | ELEVATIONS          |
| A-02.1      | LEVEL 1 FLOOR PLAN  |
| A-02.2      | BASEMENT FLOOR PLAN |
| A-03        | FND                 |
| A-04        | ROOF                |
| A-05        | FLOOR FRAMING       |
| A-06.1      | SECTIONS            |
| A-06.2      | SECTIONS & DETAILS  |
| A-06.3      | DETAILS             |



Scale: AS NOTED



**DUPLICATION OF THIS DOCUMENT** 2022©BLONDINO DESIGN, INC. - ALL RIGHTS RESERVED. DUPLICATION PERMITED ONLY FOR CLIENT AND SITE SHOWN.

FRAMED EXTERIOR WALL - 2X6 @ 24" O.C. (ADVANCED



### AAMA METHOD "B" WINDOW FL