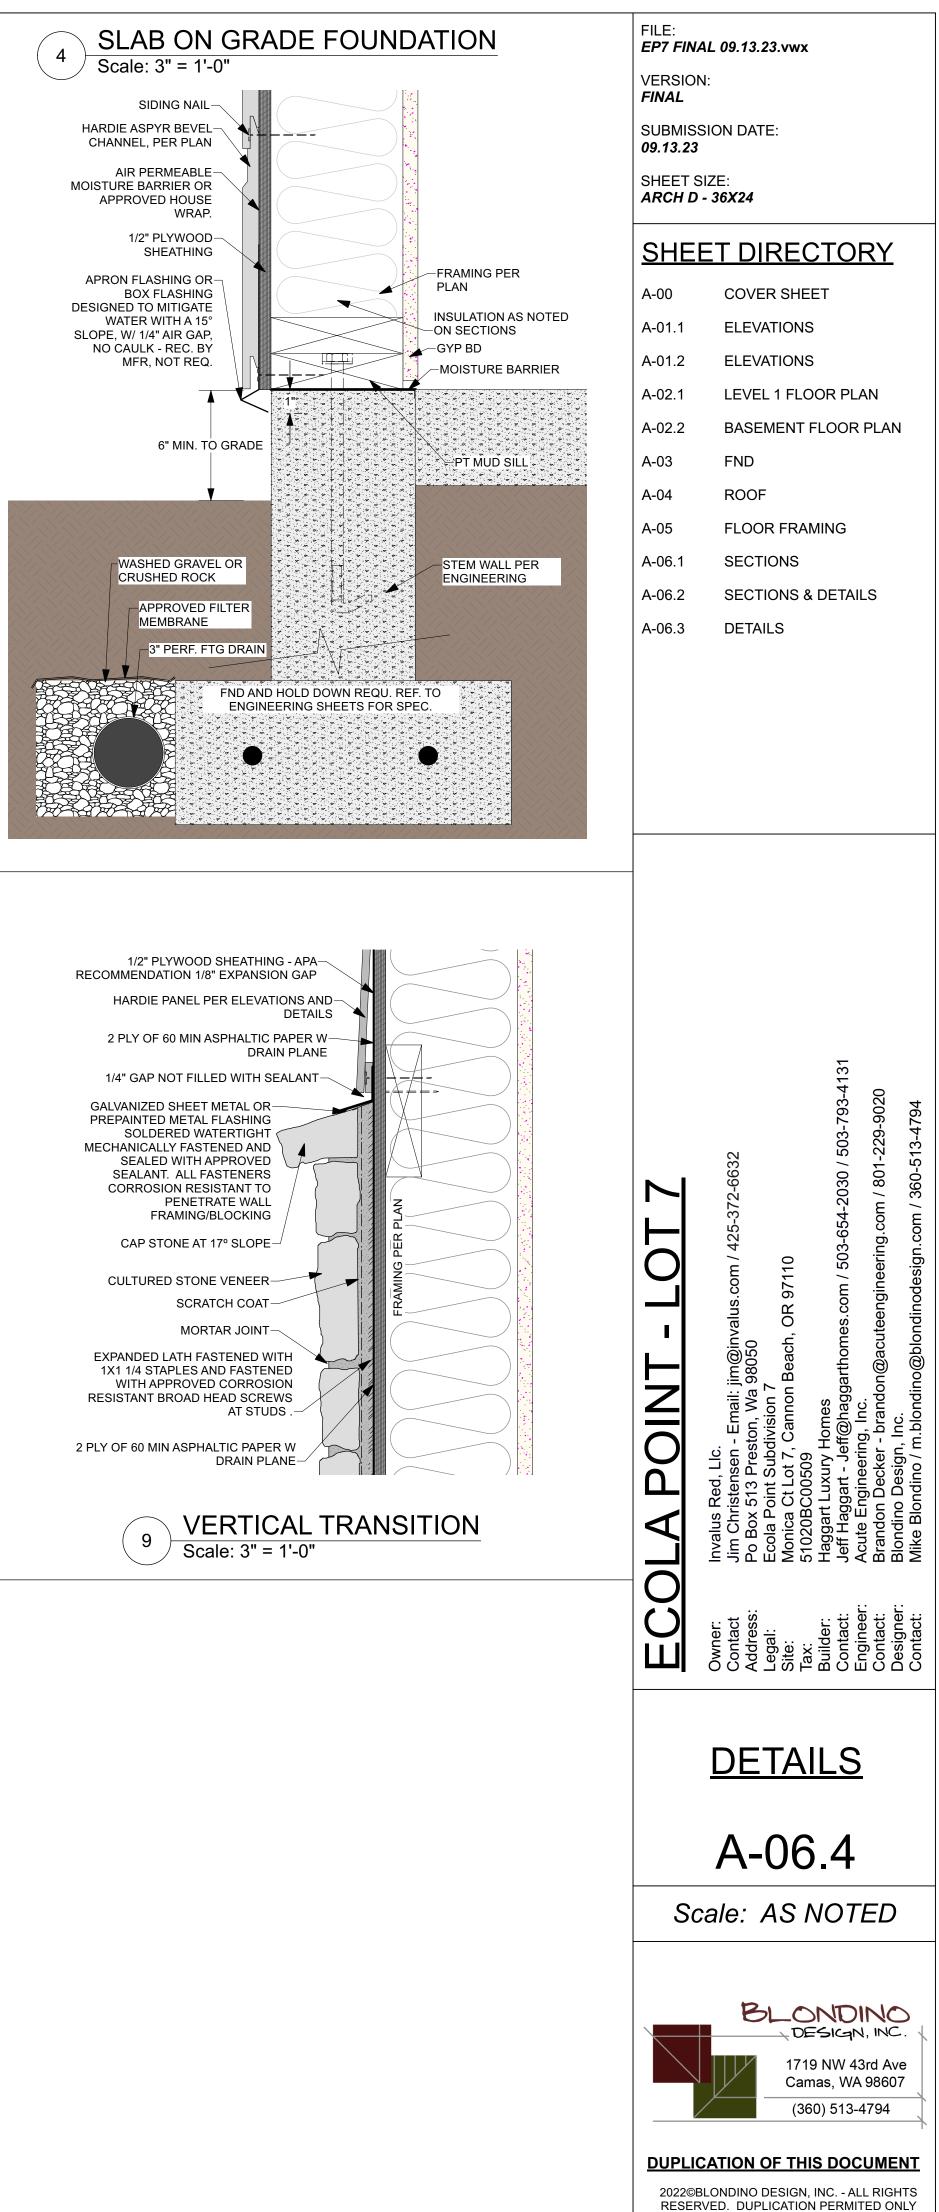

OVE EXCESS

EP7 FINAL 09.13.23.vwx VERSION:

SUBMISSION DATE: 09.13.23

FINAL

SHEET SIZE: ARCH D - 36X24

| SHEE   | T DIRECTORY         |
|--------|---------------------|
| A-00   | COVER SHEET         |
| A-01.1 | ELEVATIONS          |
| A-01.2 | ELEVATIONS          |
| A-02.1 | LEVEL 1 FLOOR PLAN  |
| A-02.2 | BASEMENT FLOOR PLAN |
| A-03   | FND                 |
| A-04   | ROOF                |
| A-05   | FLOOR FRAMING       |
| A-06.1 | SECTIONS            |
| A-06.2 | SECTIONS & DETAILS  |
| A-06.3 | DETAILS             |
|        |                     |
|        |                     |
|        |                     |



Scale: AS NOTED



**DUPLICATION OF THIS DOCUMENT** 2022©BLONDINO DESIGN, INC. - ALL RIGHTS RESERVED. DUPLICATION PERMITED ONLY FOR CLIENT AND SITE SHOWN.









FOR CLIENT AND SITE SHOWN.