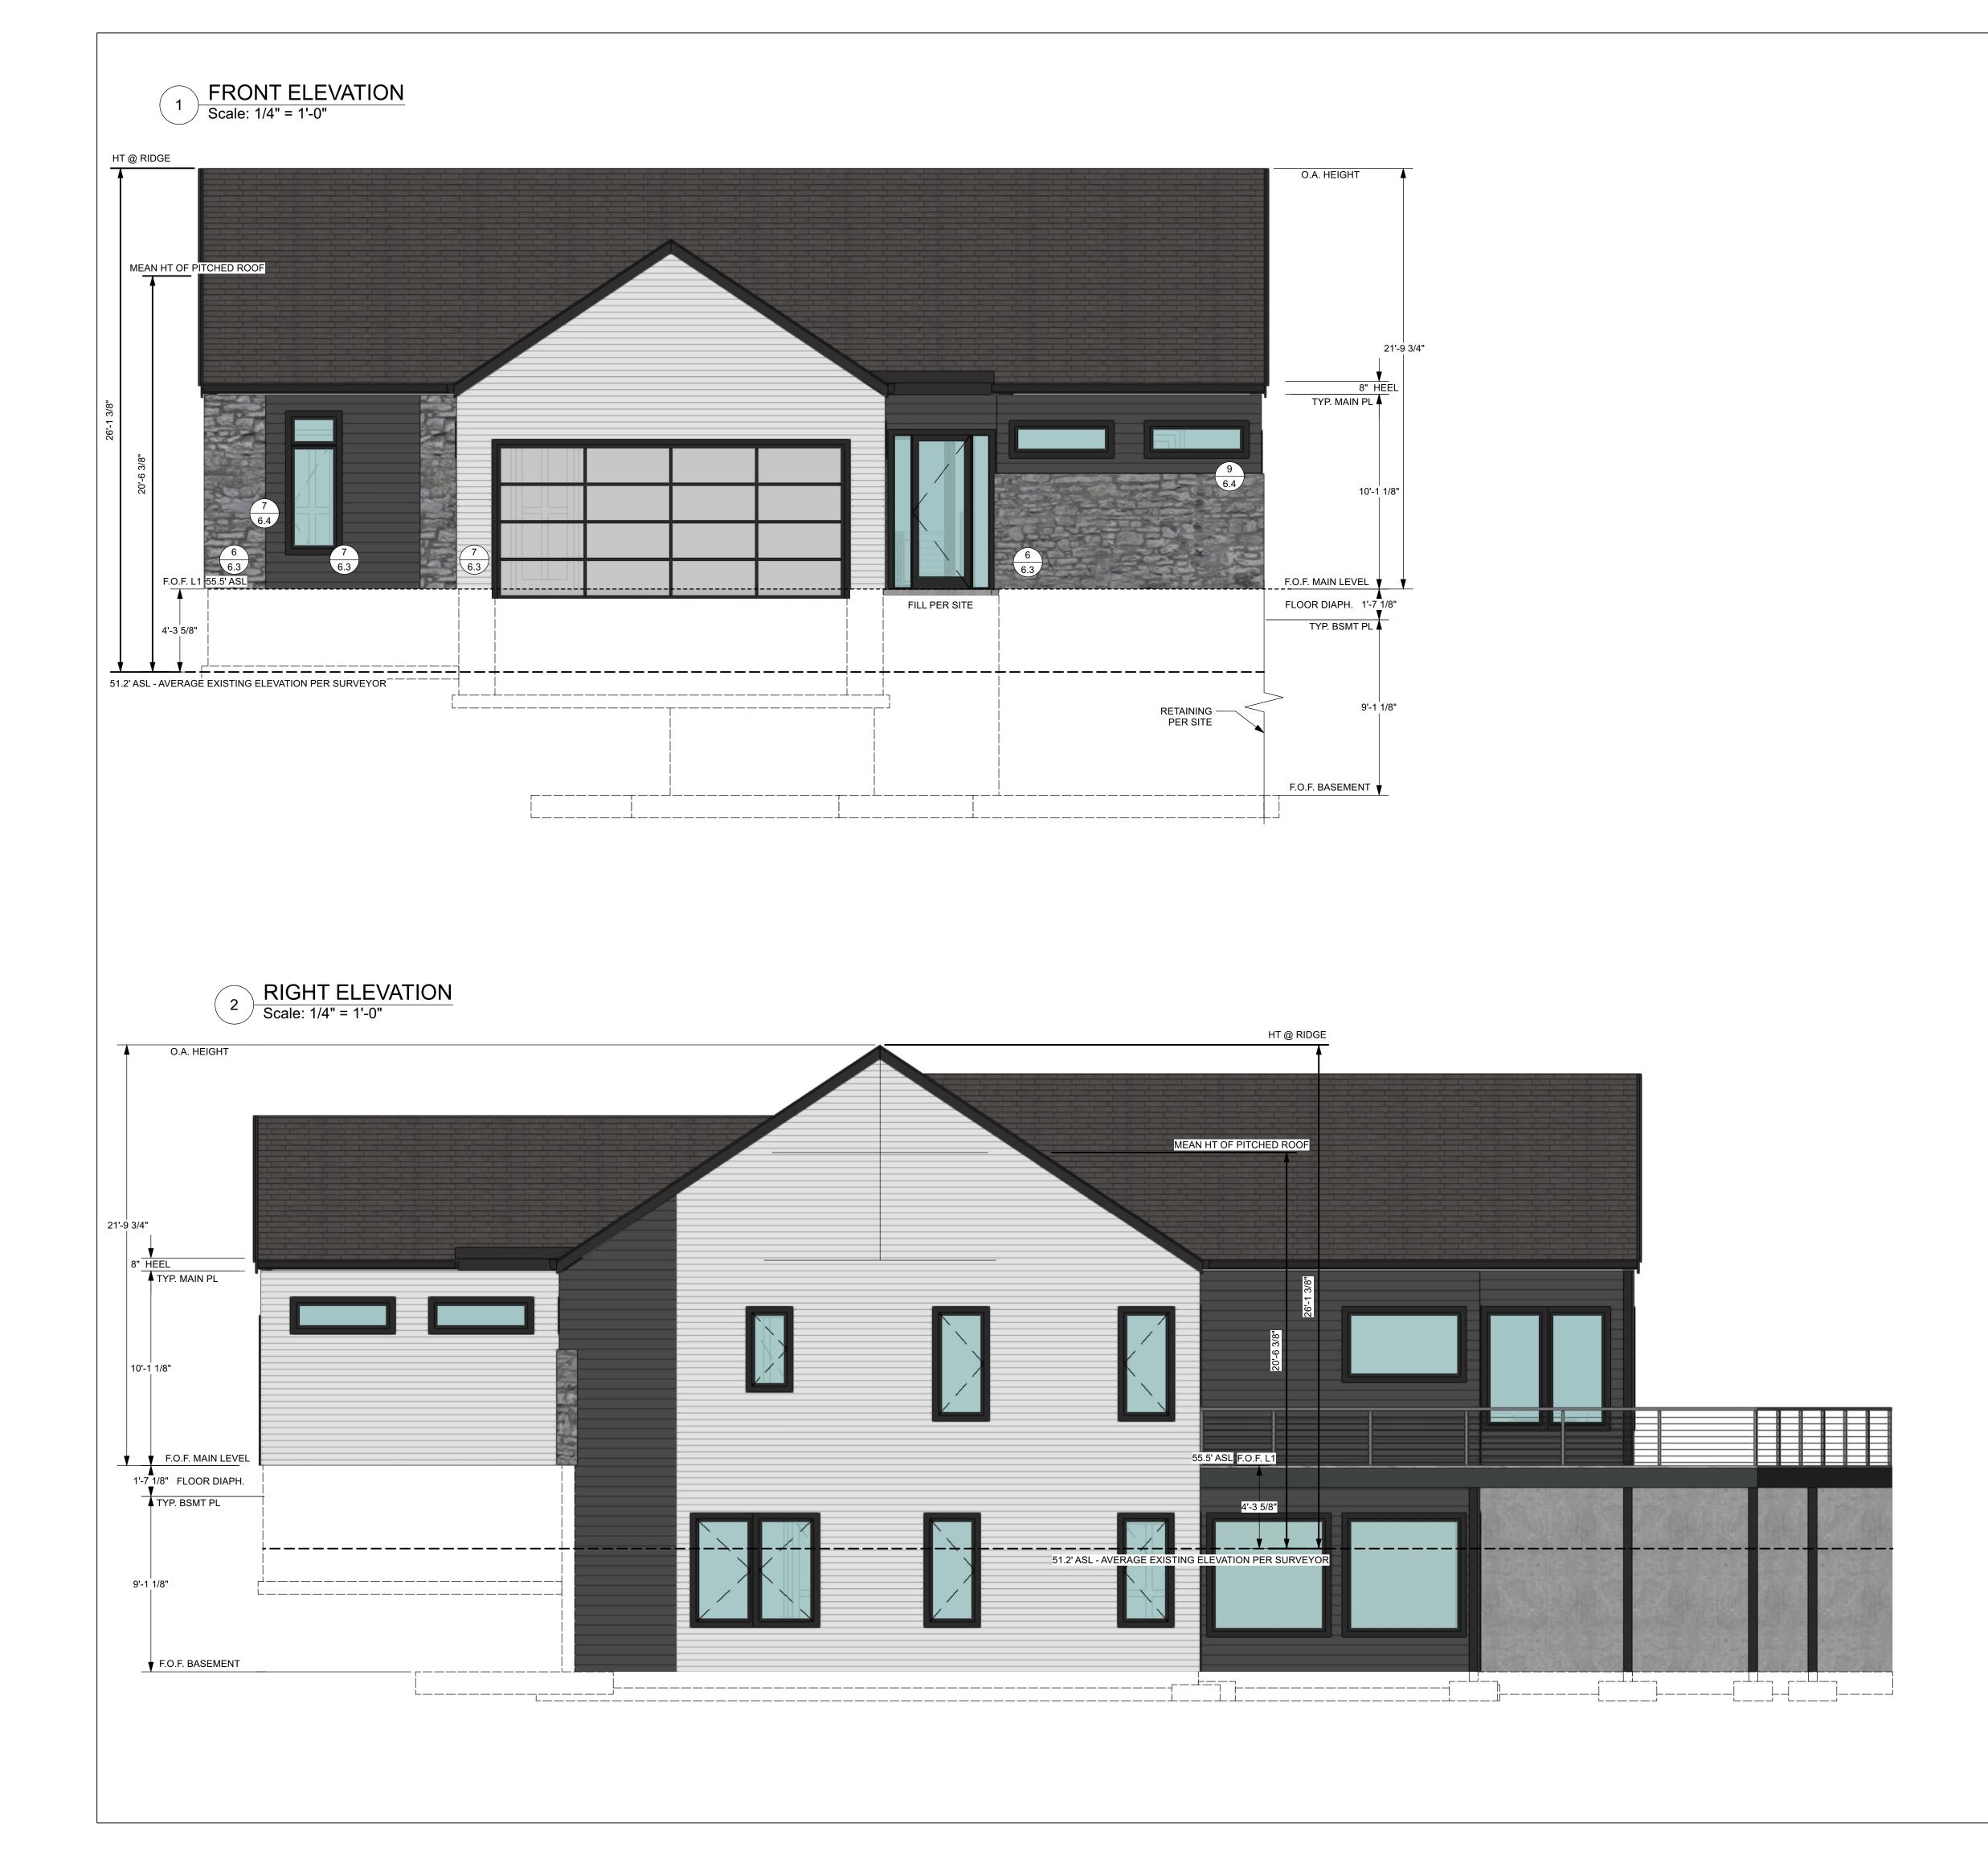

|
| PD           | Toilet Paper Dispenser                     |
| /D           | Telephone/Data                             |
| YP           | Typical                                    |
| INO          | Unless Noted Otherwise                     |
| I/S          | Underside                                  |
| ΊF           | Verify In Field                            |
| V/           | With                                       |
| V/C          | Water Closet (toilet)                      |
| VIC<br>VD    | Walk In Closet Ý                           |
|              |                                            |
|              |                                            |



2022©BLONDINO DESIGN, INC. - ALL RIGHTS RESERVED. DUPLICATION PERMITED ONLY FOR CLIENT AND SITE SHOWN.



FILE: *EP7 FINAL 09.13.23.*vwx

VERSION: *FINAL* 

SUBMISSION DATE: 09.13.23

SHEET SIZE: ARCH D - 36X24

| A-00COVER SHEETA-01.1ELEVATIONSA-01.2ELEVATIONSA-02.1LEVEL 1 FLOOR PLANA-02.2BASEMENT FLOOR PLANA-03FNDA-04ROOFA-05FLOOR FRAMINGA-06.1SECTIONS & DETAILSA-06.3DETAILS                                                                         | A-01.1 ELEVATIONS<br>A-01.2 ELEVATIONS<br>A-02.1 LEVEL 1 FLOOR PLAN<br>A-02.2 BASEMENT FLOOR PLAN<br>A-03 FND<br>A-04 ROOF<br>A-05 FLOOR FRAMING<br>A-06.1 SECTIONS<br>A-06.2 SECTIONS & DETAILS<br>A-06.3 DETAILS<br>A-06.3 DETAILS<br>addaut ruxury Homes<br>addaut ru                                                                                    | A-01.1 ELEVATIONS<br>A-01.2 ELEVATIONS<br>A-02.1 LEVEL 1 FLOOR PLAN<br>A-02.2 BASEMENT FLOOR PLAN<br