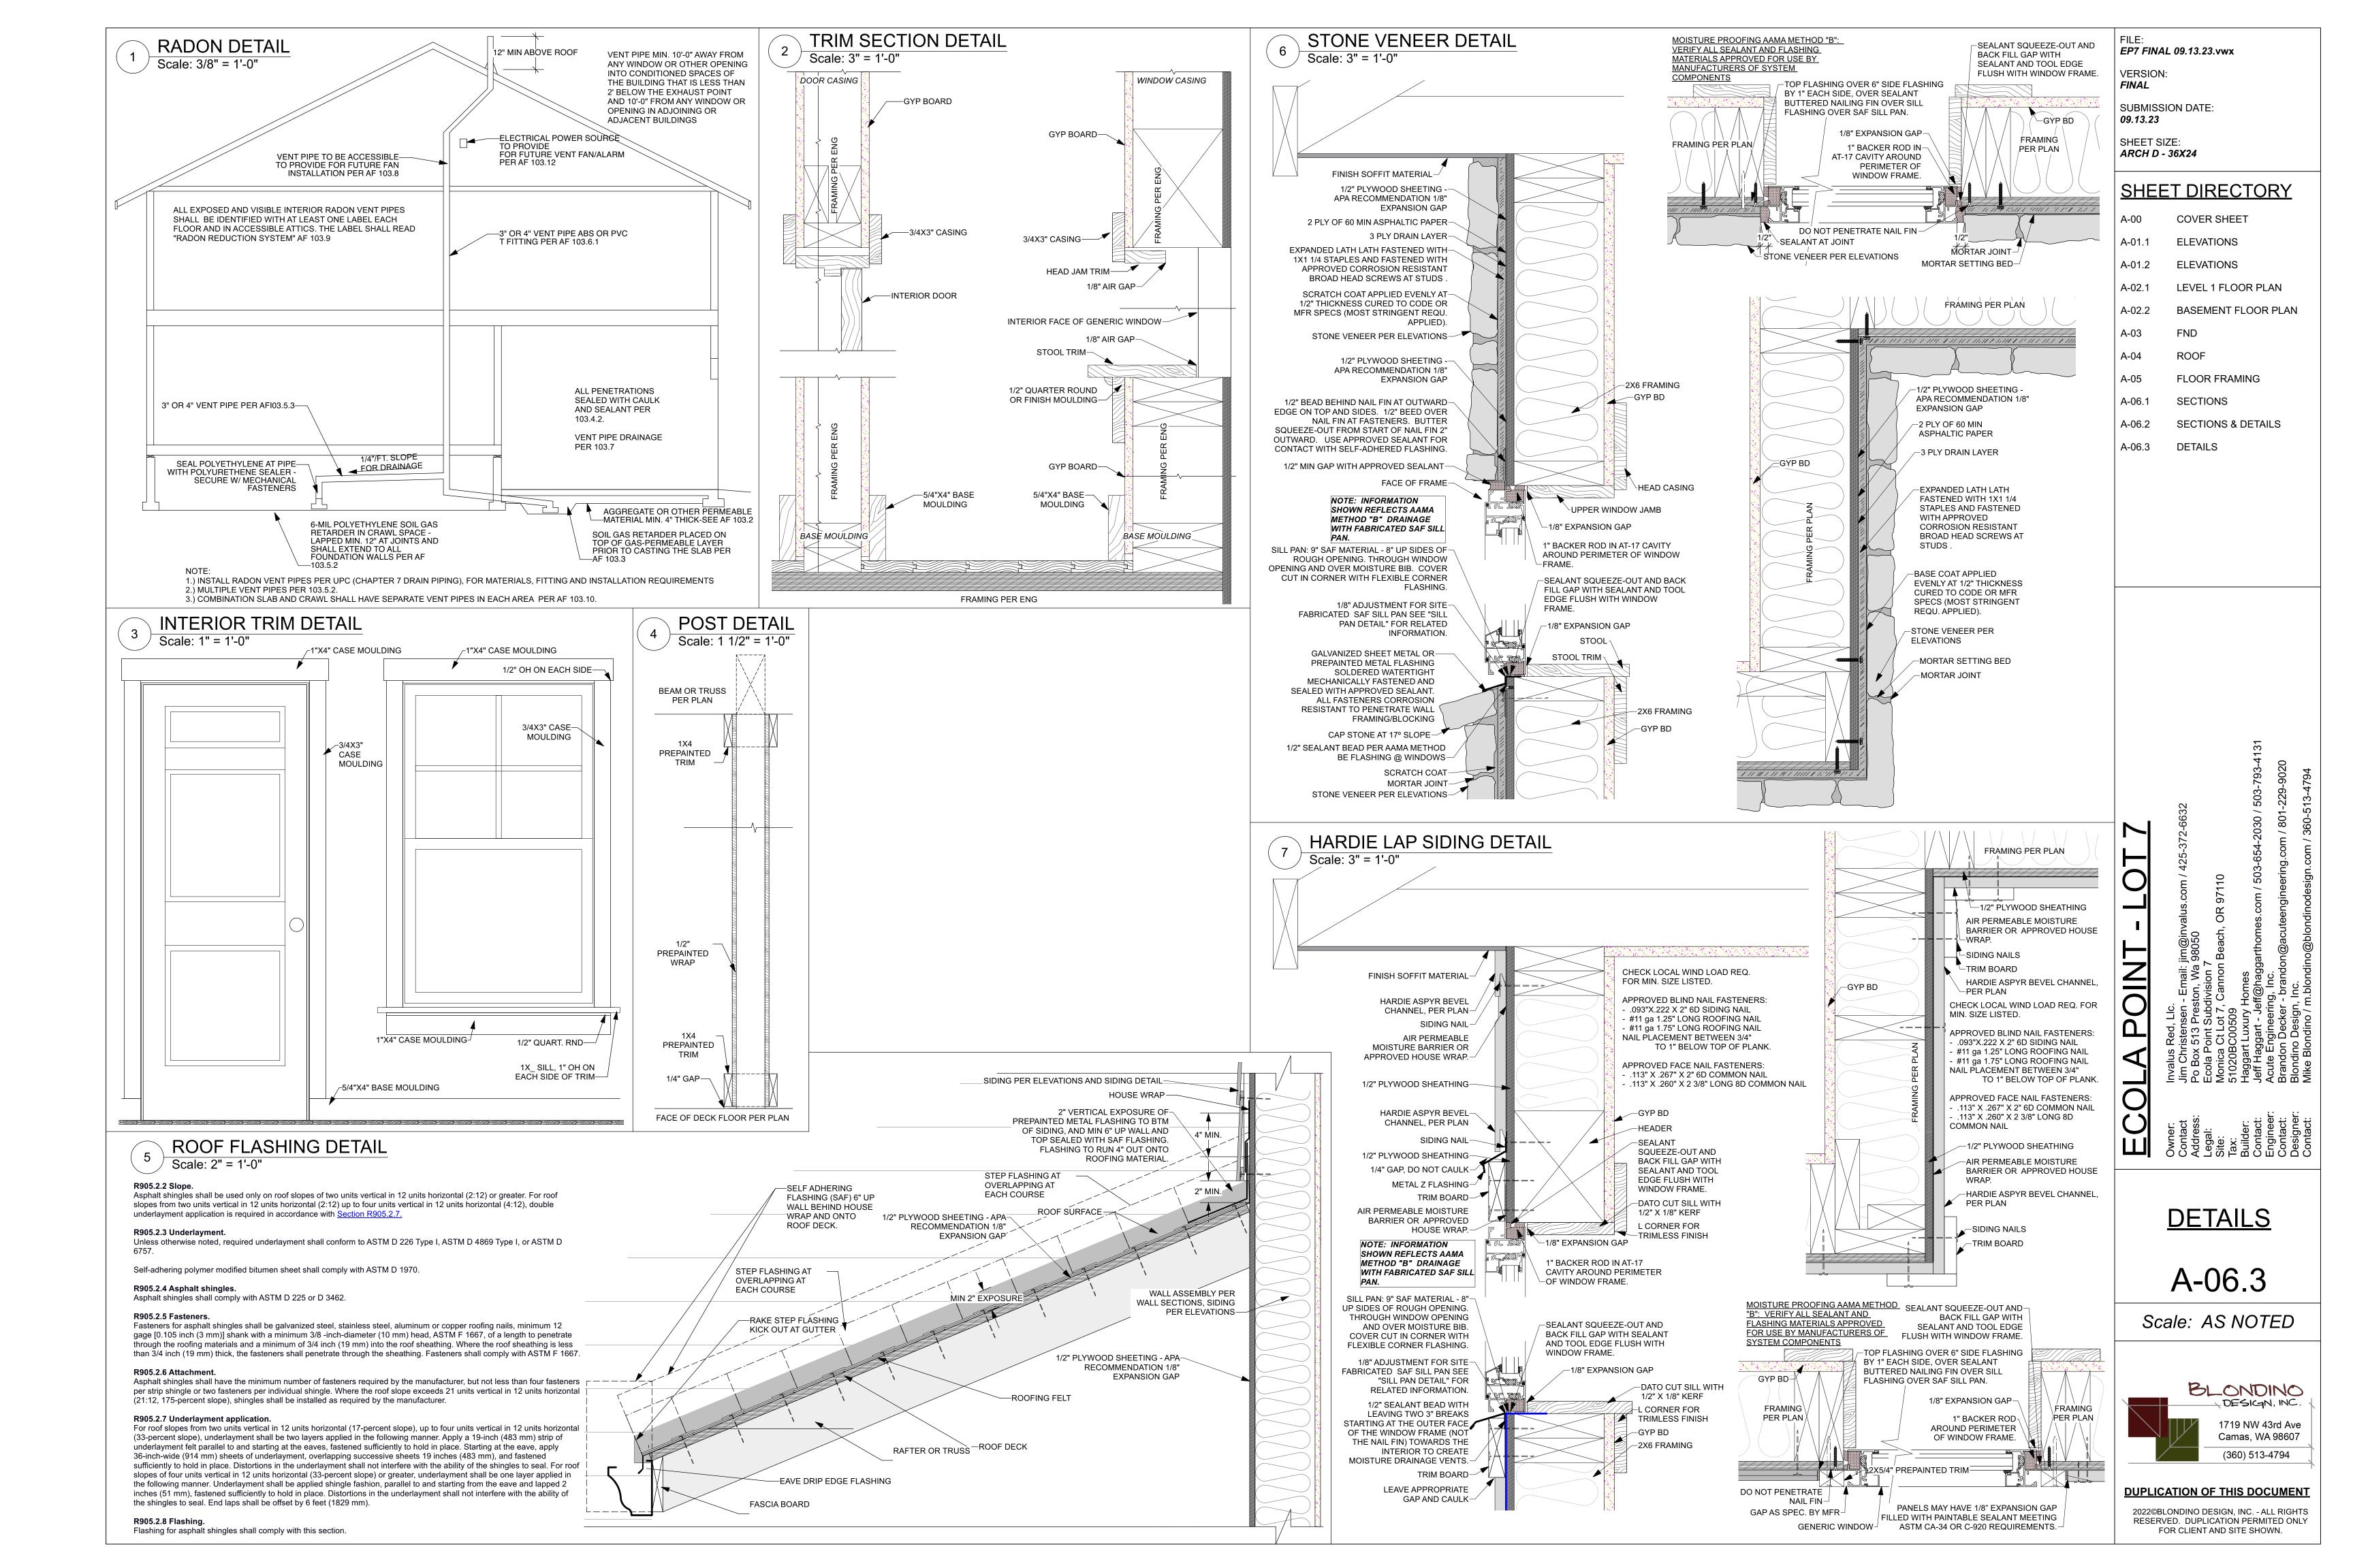

REMOVE EXCESS

EP7 FINAL 09.13.23.vwx VERSION:

SUBMISSION DATE: 09.13.23

FINAL

SHEET SIZE: ARCH D - 36X24

| SHEE   | T DIRECTORY         |
|--------|---------------------|
| A-00   | COVER SHEET         |
| A-01.1 | ELEVATIONS          |
| A-01.2 | ELEVATIONS          |
| A-02.1 | LEVEL 1 FLOOR PLAN  |
| A-02.2 | BASEMENT FLOOR PLAN |
| A-03   | FND                 |
| A-04   | ROOF                |
| A-05   | FLOOR FRAMING       |
| A-06.1 | SECTIONS            |
| A-06.2 | SECTIONS & DETAILS  |
| A-06.3 | DETAILS             |
|        |                     |
|        |                     |
|        |                     |



Scale: AS NOTED



**DUPLICATION OF THIS DOCUMENT** 2022©BLONDINO DESIGN, INC. - ALL RIGHTS RESERVED. DUPLICATION PERMITED ONLY FOR CLIENT AND SITE SHOWN.









FOR CLIENT AND SITE SHOWN.