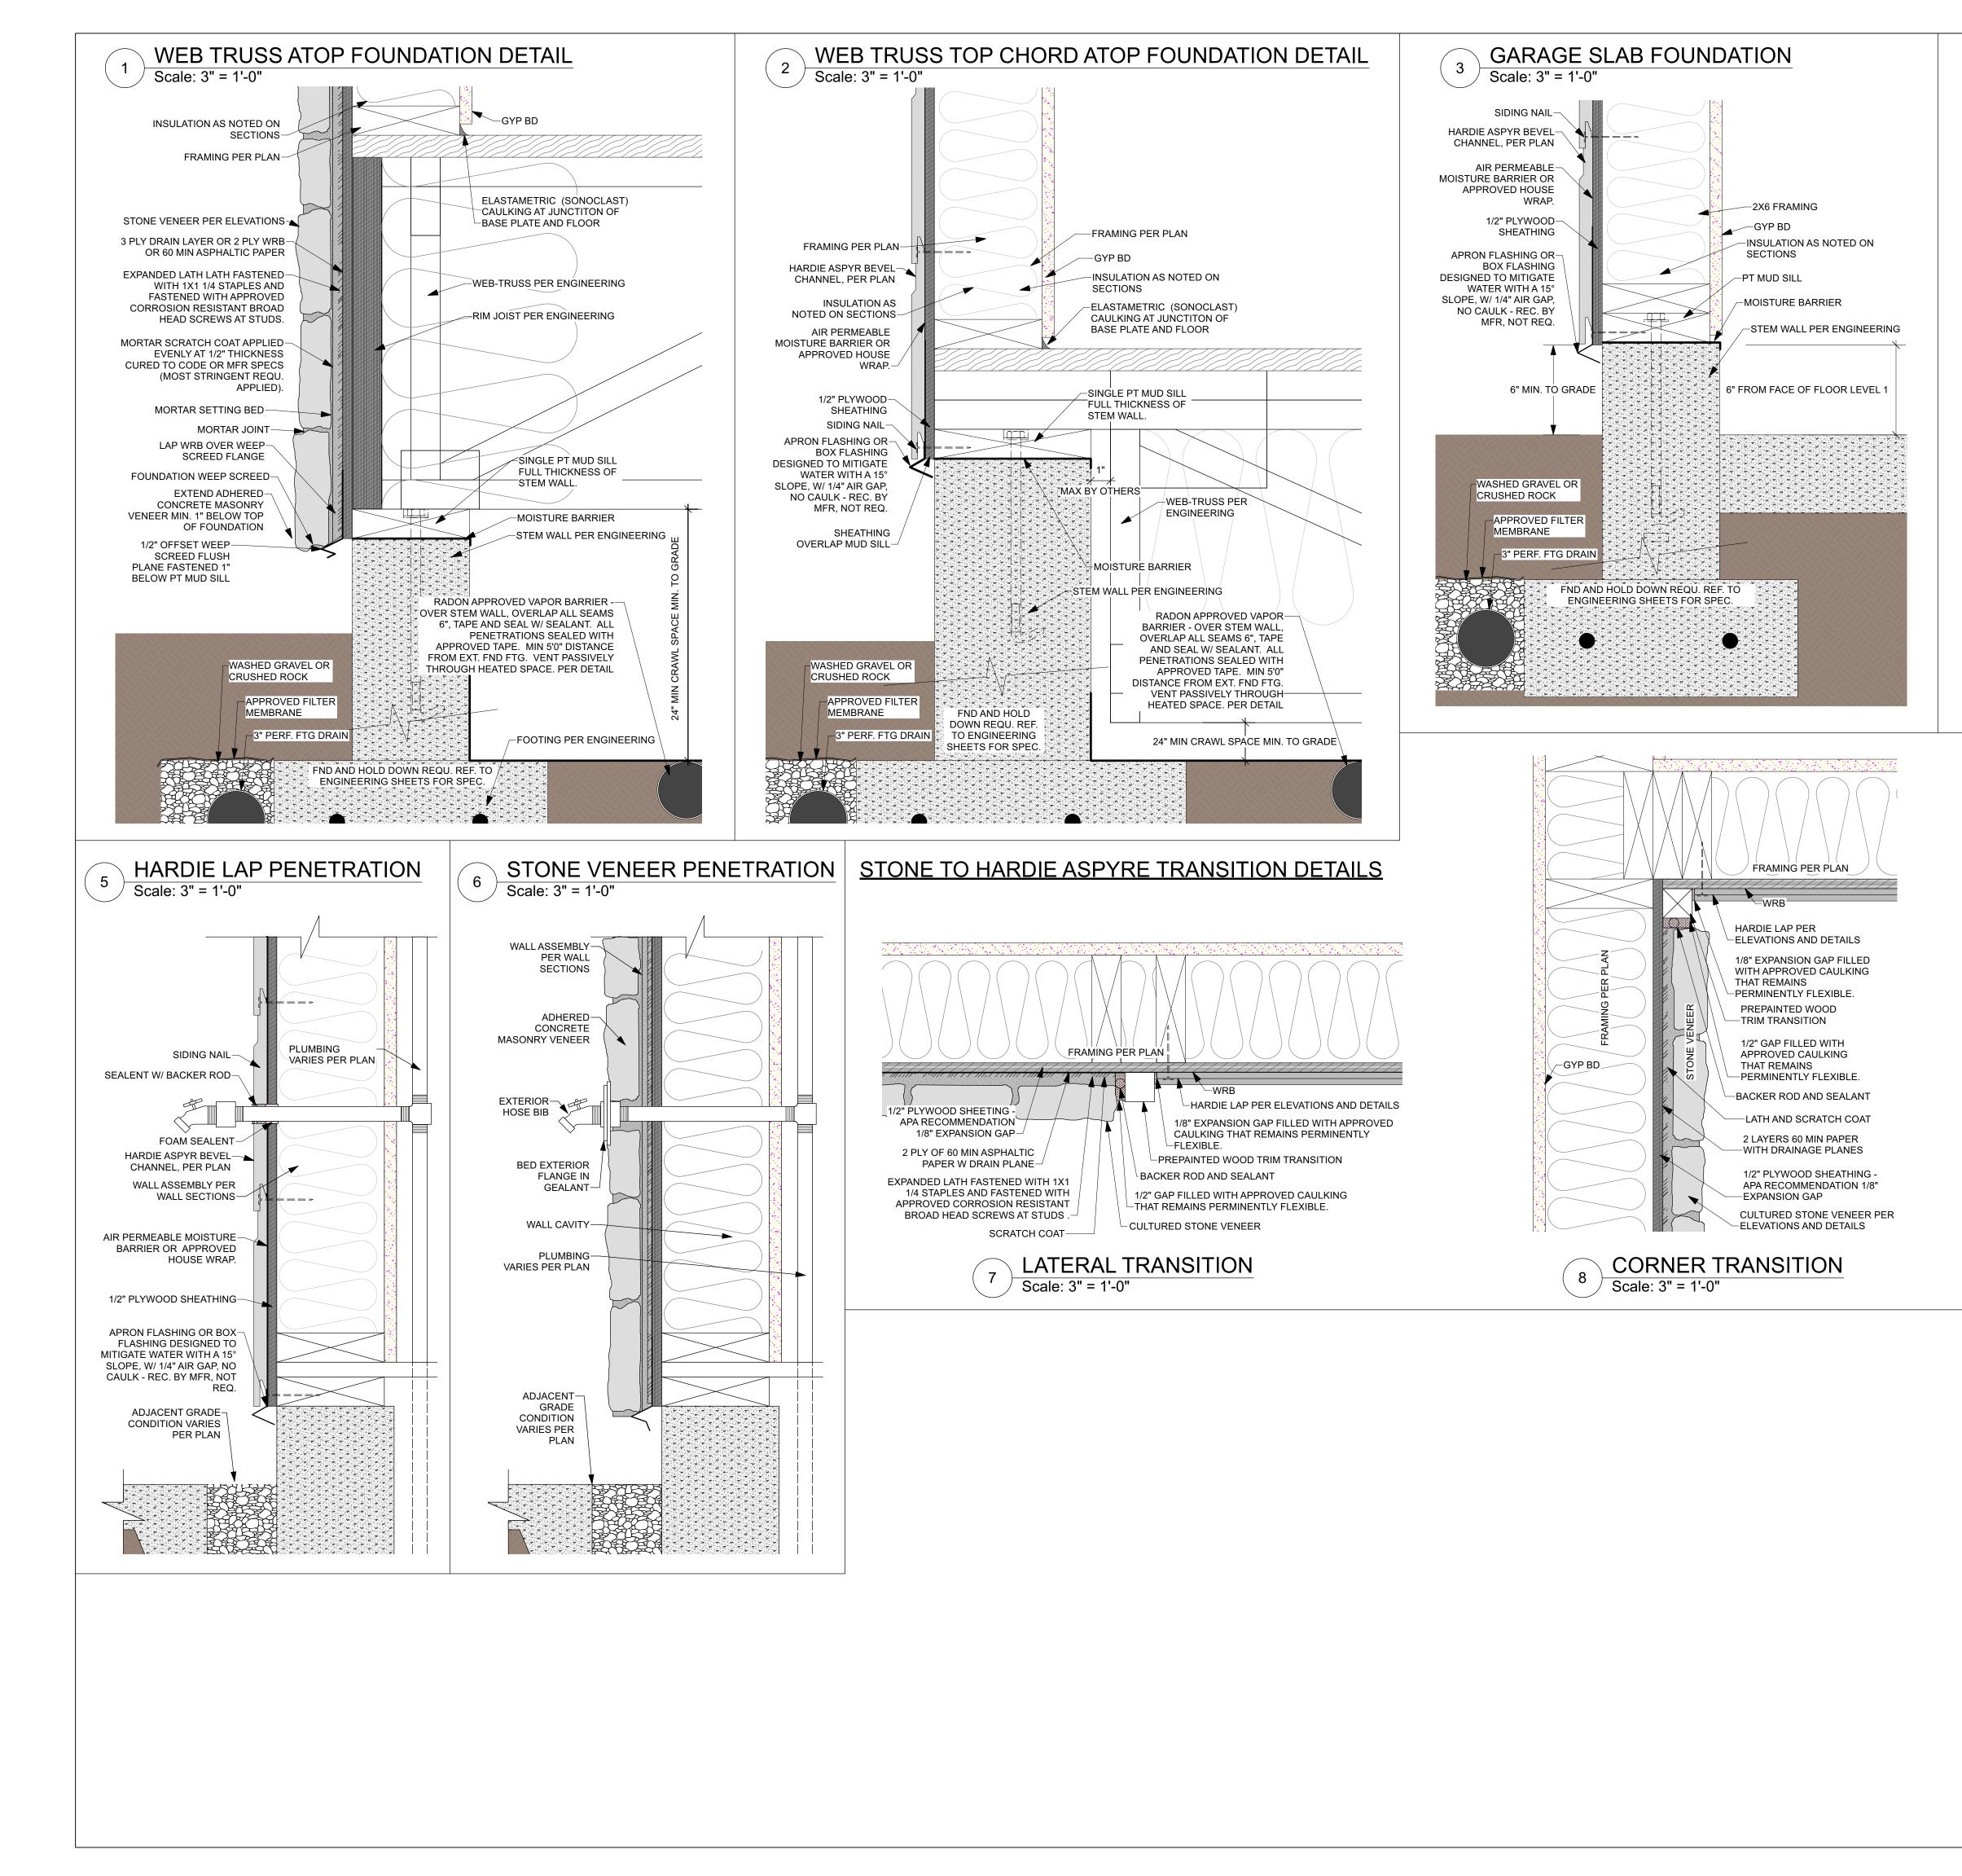

EMOVE EXCESS

EP7 FINAL 09.13.23.vwx VERSION:

SUBMISSION DATE: 09.13.23

FINAL

SHEET SIZE: ARCH D - 36X24

| SHEE   | T DIRECTORY         |
|--------|---------------------|
| A-00   | COVER SHEET         |
| A-01.1 | ELEVATIONS          |
| A-01.2 | ELEVATIONS          |
| A-02.1 | LEVEL 1 FLOOR PLAN  |
| A-02.2 | BASEMENT FLOOR PLAN |
| A-03   | FND                 |
| A-04   | ROOF                |
| A-05   | FLOOR FRAMING       |
| A-06.1 | SECTIONS            |
| A-06.2 | SECTIONS & DETAILS  |
| A-06.3 | DETAILS             |
|        |                     |
|        |                     |
|        |                     |



Scale: AS NOTED



**DUPLICATION OF THIS DOCUMENT** 2022©BLONDINO DESIGN, INC. - ALL RIGHTS RESERVED. DUPLICATION PERMITED ONLY FOR CLIENT AND SITE SHOWN.









FOR CLIENT AND SITE SHOWN.